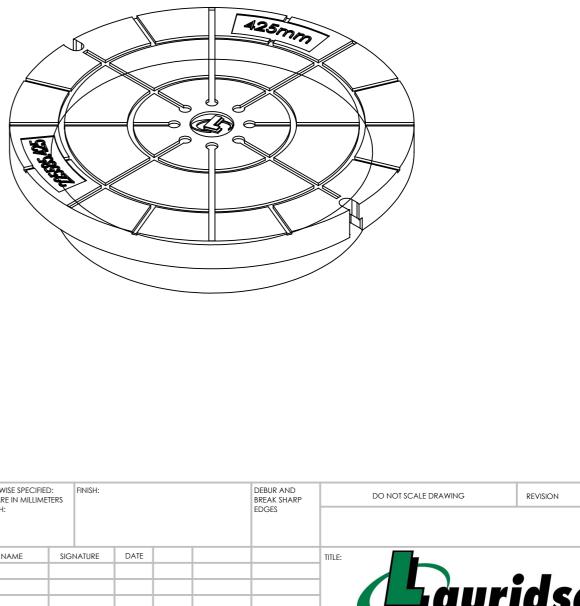

| UNLESS OTHERWISE SPECIFIED:<br>DIMENSIONS ARE IN MILLIMETERS<br>SURFACE FINISH:<br>TOLERANCES:<br>LINEAR:<br>ANGULAR: |      |     | FINISH: |      |                                   |  | DEBUR AND<br>BREAK SHARP<br>EDGES |
|-----------------------------------------------------------------------------------------------------------------------|------|-----|---------|------|-----------------------------------|--|-----------------------------------|
|                                                                                                                       | NAME | SIG | NATURE  | DATE |                                   |  |                                   |
| DRAWN                                                                                                                 |      |     |         |      |                                   |  |                                   |
| CHK'D                                                                                                                 |      |     |         |      |                                   |  |                                   |
| APPV'D                                                                                                                |      |     |         |      |                                   |  |                                   |
| MFG                                                                                                                   |      |     |         |      |                                   |  |                                   |
| Q.A                                                                                                                   |      |     |         |      | Material <not specified=""></not> |  |                                   |
|                                                                                                                       |      |     |         |      |                                   |  |                                   |
|                                                                                                                       |      |     |         |      | 1                                 |  |                                   |
|                                                                                                                       |      |     |         |      | WEIGHT: 9297.13                   |  |                                   |