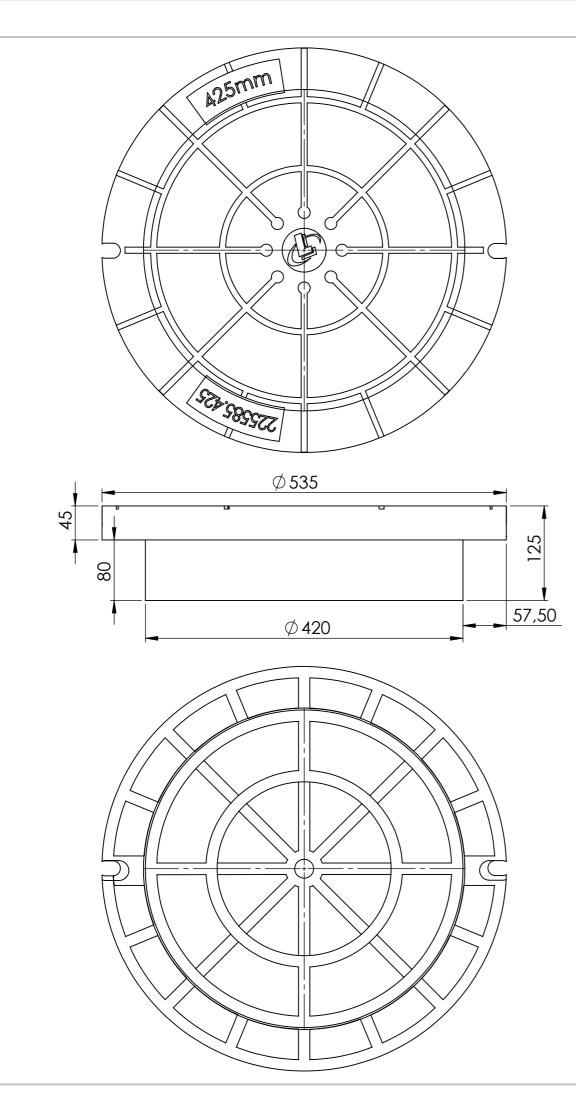

| UNLESS OTHERWISE SPECIFIED:<br>DIMENSIONS ARE IN MILLIMETERS<br>SURFACE FINISH:<br>TOLERANCES:<br>LINEAR:<br>ANGULAR: |      |     | FINISH: |      |                                   |  | DEBUR AND<br>BREAK SHARP<br>EDGES |
|-----------------------------------------------------------------------------------------------------------------------|------|-----|---------|------|-----------------------------------|--|-----------------------------------|
|                                                                                                                       | NAME | SIG | NATURE  | DATE |                                   |  |                                   |
| DRAWN                                                                                                                 |      |     |         |      |                                   |  |                                   |
| CHK'D                                                                                                                 |      |     |         |      |                                   |  |                                   |
| APPV'D                                                                                                                |      |     |         |      |                                   |  |                                   |
| MFG                                                                                                                   |      |     |         |      |                                   |  |                                   |
| Q.A                                                                                                                   |      |     |         |      | Material <not specified=""></not> |  |                                   |
|                                                                                                                       |      |     |         |      |                                   |  |                                   |
|                                                                                                                       |      |     |         |      | 1                                 |  |                                   |
|                                                                                                                       |      |     |         |      | WEIGHT: 9297.13                   |  |                                   |